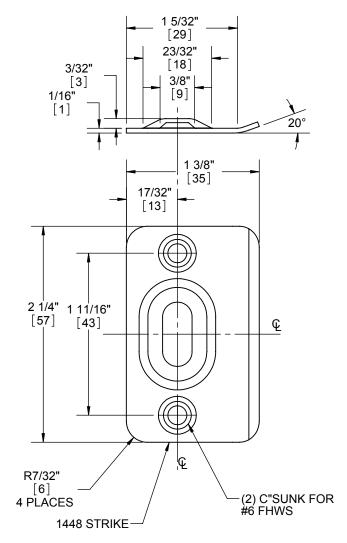

## 1448 STRIKE INSTRUCTIONS

- CHOOSE HEIGHT AT WHICH TO MOUNT STRIKE ON FRAME.
  MAKING SURE THE CURVED LIP FACES OUT, MARK AN OUTLINE OF THE STIKE AND
  THE CENTER OF THE SCREW HOLES WITH A PEN. (USE FORMULA BELOW TO
  DETERMINE WHERE THE STRIKE SHOULD BE PLACED.)
  MORTISE THIS AREA ON THE FRAME 1/16"[3] DEEP, OR UNTIL STRIKE SITS FLUSH. (SEE
  FRAME PREP PICTURE BELOW FOR MORE DETAILS ON PROPERLY PREPPING THE 2.
- 3. FRAME FOR A FLUSH FIT.)
- DRILL  $\phi$  1/16"[1.5] PILOT HOLES 1"[25.4] DEEP FOR SCREWS. ATTACH STRIKE USING (2) #6 SCREWS. 4.
- 5.