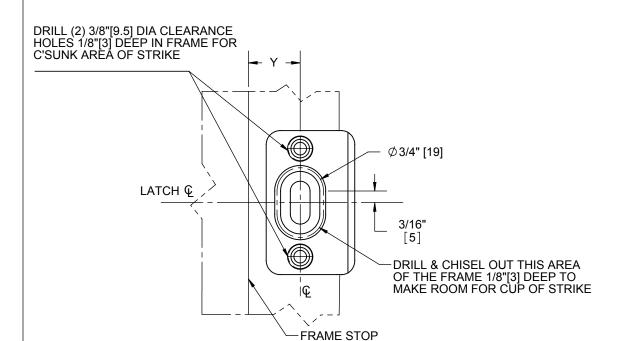

## 1448 STRIKE INSTRUCTIONS

- CHOOSE HEIGHT AT WHICH TO MOUNT STRIKE ON FRAME.
  MAKING SURE THE CURVED LIP FACES OUT, MARK AN OUTLINE OF THE STIKE AND
  THE CENTER OF THE SCREW HOLES WITH A PEN. (USE FORMULA BELOW TO
  DETERMINE WHERE THE STRIKE SHOULD BE PLACED.)
  MORTISE THIS AREA ON THE FRAME 1/16"[3] DEEP, OR UNTIL STRIKE SITS FLUSH. (SEE
  FRAME PREP PICTURE BELOW FOR MORE DETAILS ON PROPERLY PREPPING THE 2.
- 3. FRAME FOR A FLUSH FIT.)
- DRILL  $\phi$  1/16"[1.5] PILOT HOLES 1"[25.4] DEEP FOR SCREWS. ATTACH STRIKE USING (2) #6 SCREWS. 4.
- 5.

## NOTES:

DIMENSION Y = 1/2(DOOR THICKNESS) + 1/8"

DIMENSIONS IN [] ARE IN MILLIMETERS