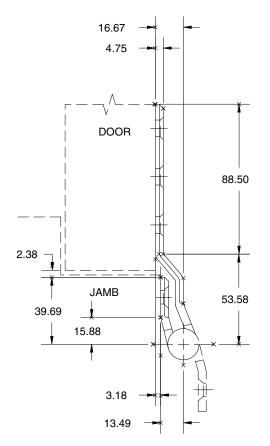

## Template No. T Rev. '96

**TEMPLATE HINGES** SIZE: 127.00

**FULL SURFACE SWING CLEAR** 

## -DO NOT SCALE-

| CATALOG NUMBER  |                |
|-----------------|----------------|
| STEEL<br>HINGES | METAL<br>GAUGE |
| BB1266          | 4.75           |
| BB7523          | 4.75           |

## ALL DIMENSIONS ARE IN MILLIMETERS.

Machine Screw Size: Door Leaf- 1/4-20 x 2" O.H. WITH GROMMET NUTS. Jamb Leaf- 1/4-20 x 1/2" F.H.

NOTE: This hinge alters the normal pivot point of door. For door closers, friction or overhead door holders to be used in conjunction with this hinge, consult manufacturer of the device for for application details.

Hospital type template hinges conform to the above screw size and location. They are designated by "HT" to catalog number.

> HAGER RESERVES THE RIGHT TO MAKE DESIGN CHANGES WITHOUT NOTICE. CALL HAGER ENGINEERING AT 1-800-325-9995 FOR LATEST REVISION DATE OF TEMPLATE.