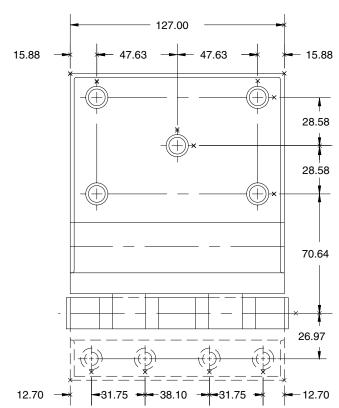

## Template No. T Rev. '96

**TEMPLATE HINGES** SIZE: 127.00

**FULL SURFACE SWING CLEAR** 

## -DO NOT SCALE-

| CATALOG NUMBER  |                |
|-----------------|----------------|
| STEEL<br>HINGES | METAL<br>GAUGE |
| BB1266          | 4.75           |
| BB7523          | 4.75           |

## ALL DIMENSIONS ARE IN MILLIMETERS.

Machine Screw Size: Door Leaf- 1/4-20 x 2" O.H. WITH GROMMET NUTS. Jamb Leaf- 1/4-20 x 1/2" F.H.

NOTE: This hinge alters the normal pivot point of door. For door closers, friction or overhead door holders to be used in conjunction with this hinge, consult manufacturer of the device for for application details.

Hospital type template hinges conform to the above screw size and location. They are designated by "HT" to catalog number.

> HAGER RESERVES THE RIGHT TO MAKE DESIGN CHANGES WITHOUT NOTICE. CALL HAGER ENGINEERING AT 1-800-325-9995 FOR LATEST REVISION DATE OF TEMPLATE.