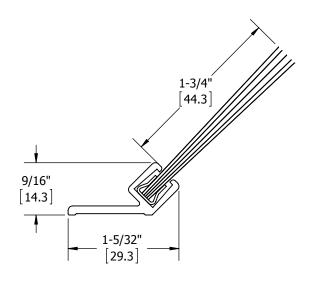

| 808S                  |
|-----------------------|
| JAMB WEATHERSTRIPPING |

| , | SIZE DWG. NO. |  |              | REV.      |        |
|---|---------------|--|--------------|-----------|--------|
|   | Α             |  | S-TW00187    | S-TW00187 |        |
|   | SCALE:1:2     |  | WEIGHT: 0.02 | SHEET     | 1 OF 1 |